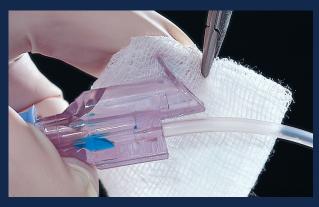

# Contro-Vac valve helps reduce risk of infection

# Better design drives better performance

All of our tracheal suction catheters feature our exclusive Contro-Vac valve to help reduce the risk of infection, airway trauma and patient discomfort.

With its 5-in-1 connector and stabilizing bar, the Contro-Vac valve connects easily and securely to any size tubing. Forward placement of the valve reduces risk of cross-contamination from fluids.

**Medline Contro-Vac valve** 