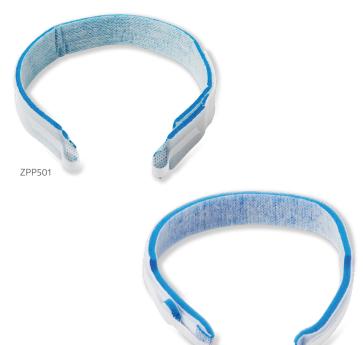

# **Standard Tracheostomy Tube Holders**

- Soft, comfortable straps have adjustable hook-and-loop closures tokeep tracheostomy tubes securely in place, ensuring uninterrupted airflow
- · Available in two sizes to fit infants, young children and adults

| Item No. | Description                              | Pkg.  |
|----------|------------------------------------------|-------|
| ZPP301P  | Trach Tube Holder, 1-Piece Pediatric     | 20/cs |
| ZPP301   | Trach Tube Holder, 1-Piece Adult         | 20/cs |
| ZPP501P  | Trach Tube Holder, 2-Piece Pediatric     | 20/cs |
| ZPP501   | Trach Tube Holder, 2-Piece Adult         | 20/cs |
| ZPP401   | Anti-Disconnect Endotracheal Tube Holder | 20/cs |