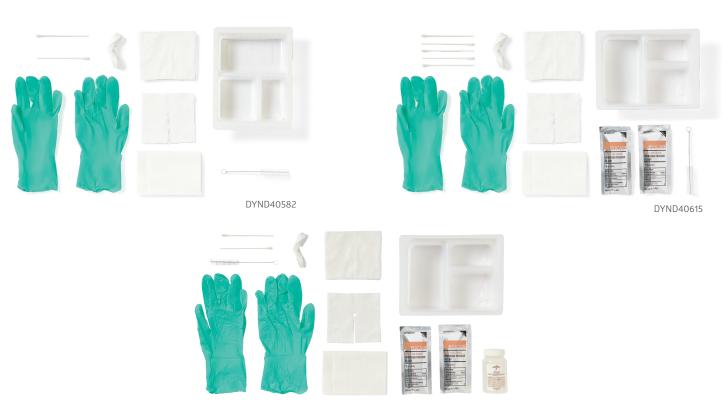

# **Kits and Trays**

- · Includes all the necessities for airway clearance
- · Irrigation solutions can be poured into the tray or the pop-up Cup
- · All kits and trays contain Medline Aloetouch® 3G Gloves
- · Catheters have easy-to-read depth markings
- · DeLee tip is flat, soft and smooth to minimize airway trauma for newborns, infants and children
- · Angled, soft and smooth whistle tip maximizes suctioning capability for adult patients, while minimizing trauma potential

# **Suction Catheter Trays**

| Item No.  | No. Description                               |        |
|-----------|-----------------------------------------------|--------|
| DYND40986 | Suction Catheter Mini Tray with Gloves: 6 Fr  | 100/cs |
| DYND40988 | Suction Catheter Mini Tray with Gloves: 8 Fr  | 100/cs |
| DYND40980 | Suction Catheter Mini Tray with Gloves: 10 Fr | 100/cs |
| DYND40981 | Suction Catheter Mini Tray with Gloves: 12 Fr | 100/cs |
| DYND40982 | Suction Catheter Mini Tray with Gloves: 14 Fr | 100/cs |
| DYND40983 | Suction Catheter Mini Tray with Gloves: 16 Fr | 100/cs |
| DYND40984 | Suction Catheter Mini Tray with Gloves: 18 Fr | 100/cs |