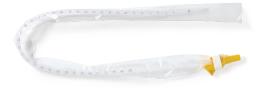

# Contro-Vac valve helps reduce risk of infection

# Better design drives better performance

All of our tracheal suction catheters feature our exclusive Contro-Vac valve to help reduce the risk of infection, airway trauma and patient discomfort.

With its 5-in-1 connector and stabilizing bar, the Contro-Vac valve connects easily and securely to any size tubing. Forward placement of the valve reduces risk of cross-contamination from fluids.

**Medline Contro-Vac valve** 