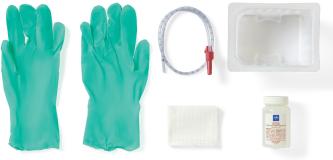

# **Suction Catheter Kits with Sterile Solutions**

- · Kits include everything you need for airway clearance
- · All kits and trays contain Medline Aloetouch 3G Gloves
- · Catheters have easy-to-read depth markings
- · DeLee tip is flat, soft and smooth to minimize airway trauma for newborns, infants and children
- Angled, soft and smooth whistle tip maximizes suctioning capability for adult patients, while minimizing trauma potential

#### Water

| Item No.  | Description                                             | Pkg.  |
|-----------|---------------------------------------------------------|-------|
| DYND41476 | Suction Catheter Tray with Sterile Water, 100 mL, 6 Fr  | 36/cs |
| DYND41478 | Suction Catheter Tray with Sterile Water, 100 mL, 8 Fr  | 36/cs |
| DYND41470 | Suction Catheter Tray with Sterile Water, 100 mL, 10 Fr | 36/cs |
| DYND41471 | Suction Catheter Tray with Sterile Water, 100 mL, 12 Fr | 36/cs |
| DYND41472 | Suction Catheter Tray with Sterile Water, 100 mL, 14 Fr | 36/cs |
| DYND41474 | Suction Catheter Tray with Sterile Water, 100 mL, 18 Fr | 36/cs |