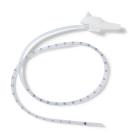

# **Open Suction Catheters**

- · Available in a complete range of adult and pediatric sizes
- · All Medline suction catheters feature easy-to-read depth markings
- $\cdot\;$  DeLee tip is flat, soft and smooth to minimize airway trauma for newborns, infants and children
- · Angled, soft and smooth whistle tip maximizes suctioning capability for adult patients, while minimizing trauma potential

### **Single Sterile-Straight Pack**

| Item No.  | Description                                                 | Pkg.   |
|-----------|-------------------------------------------------------------|--------|
| DYND41906 | Suction Catheter, Single Sterile: 6 Fr                      | 100/cs |
| DYND41908 | Suction Catheter, Single Sterile: 8 Fr                      | 100/cs |
| DYND41900 | Suction Catheter, Single Sterile: 10 Fr                     | 100/cs |
| DYND41901 | Suction Catheter, Single Sterile: 12 Fr                     | 100/cs |
| DYND41902 | Suction Catheter, Single Sterile: 14 Fr                     | 100/cs |
| DYND41903 | Suction Catheter, Single Sterile: 16 Fr                     | 100/cs |
| DYND41904 | Suction Catheter, Single Sterile: 18 Fr                     | 100/cs |
| DYND40990 | Red Poly-Cath Open Suction Catheter<br>Straight Pack: 10 Fr | 100/cs |
| DYND40992 | Red Poly-Cath Open Suction Catheter<br>Straight Pack: 14 Fr | 100/cs |