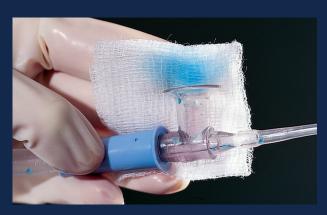

# Proven to deliver enhanced protection

Independent testing compared Medline's Contro-Vac valve to the leading catheter's chimney valve.
Contro-Vac was more effective at preventing the release of contaminants during suctioning.<sup>2</sup>

Chimney valve from leading competitor