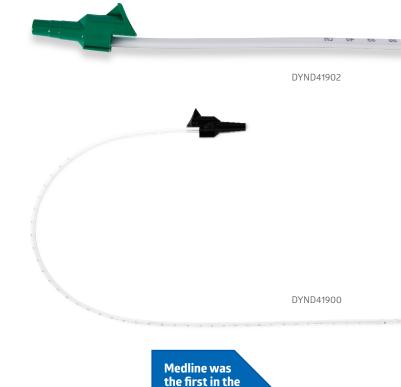

# **Open Suction Catheters**

- · Available in a complete range of adult and pediatric sizes
- · All Medline suction catheters feature easy-to-read depth markings
- $\cdot\;$  DeLee tip is flat, soft and smooth to minimize airway trauma for newborns, infants and children
- · Angled, soft and smooth whistle tip maximizes suctioning capability for adult patients, while minimizing trauma potential

### **Single Sterile-Straight Pack**

| Item No.  | Description                                                 | Pkg.   |
|-----------|-------------------------------------------------------------|--------|
| DYND41906 | Suction Catheter, Single Sterile: 6 Fr                      | 100/cs |
| DYND41908 | Suction Catheter, Single Sterile: 8 Fr                      | 100/cs |
| DYND41900 | Suction Catheter, Single Sterile: 10 Fr                     | 100/cs |
| DYND41901 | Suction Catheter, Single Sterile: 12 Fr                     | 100/cs |
| DYND41902 | Suction Catheter, Single Sterile: 14 Fr                     | 100/cs |
| DYND41903 | Suction Catheter, Single Sterile: 16 Fr                     | 100/cs |
| DYND41904 | Suction Catheter, Single Sterile: 18 Fr                     | 100/cs |
| DYND40990 | Red Poly-Cath Open Suction Catheter<br>Straight Pack: 10 Fr | 100/cs |
| DYND40992 | Red Poly-Cath Open Suction Catheter<br>Straight Pack: 14 Fr | 100/cs |