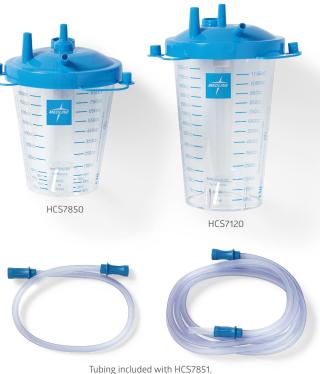

# **Suction Aspirator Accessories**

- Easy-to-use, ultra-quiet aspirators come with a full assortment of accessories for diverse applications
- · Weight: 12.1 lb./5.49 kg
- · Maximum suction: -21 inHg/520 mmHg
- · Rugged construction is ideal for bedside carts

| Item No. | Description                                  | Pkg.   |
|----------|----------------------------------------------|--------|
| HCS7850  | Canister with Float Lid, 850 cc              | 12/cs  |
| HCS7851  | Canister with Float Lid and Tubing, 850 cc   | 12/cs  |
| HCS7852  | Canister with Filter Lid and Tubing, 850 cc  | 50/cs  |
| HCS7853  | Canister with Filter Lid, 850 cc             | 100/cs |
| HCS7120  | Canister with Float Lid, 1,200 cc            | 12/cs  |
| HCS7121  | Canister with Float Lid and Tubing, 1,200 cc | 12/cs  |

HCS7852 and HCS7121.