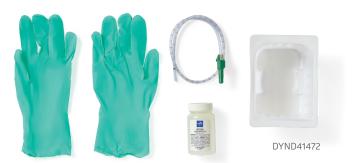

#### Water

| Item No.  | Description                                             | Pkg.  |
|-----------|---------------------------------------------------------|-------|
| DYND41476 | Suction Catheter Tray with Sterile Water, 100 mL, 6 Fr  | 36/cs |
| DYND41478 | Suction Catheter Tray with Sterile Water, 100 mL, 8 Fr  | 36/cs |
| DYND41470 | Suction Catheter Tray with Sterile Water, 100 mL, 10 Fr | 36/cs |
| DYND41471 | Suction Catheter Tray with Sterile Water, 100 mL, 12 Fr | 36/cs |
| DYND41472 | Suction Catheter Tray with Sterile Water, 100 mL, 14 Fr | 36/cs |
| DYND41474 | Suction Catheter Tray with Sterile Water, 100 mL, 18 Fr | 36/cs |