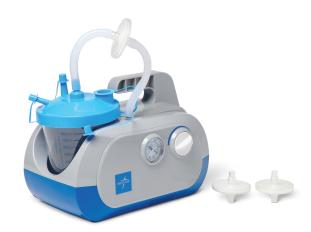

# **Vac-Assist Portable Suction Aspirator**

- · Durable and portable suction aspirator designed specifically for home care and nursing homes
- · Suction Range: up to 74.6 ± 3% kPa
- · Pumping Rate: > 40 L/min
- · Includes 800 mL/cc canister
- · Operates on AC 120 V/60 Hz power and does not have a battery; includes medical grade cord

| Item No. | Description                                       | Pkg. |
|----------|---------------------------------------------------|------|
| HCS7000  | Vac-Assist Suction Aspirator with 800 mL Canister | 1 ea |

# **Vacu-Line Suction Aspirator**

- · Updated, lightweight, compact aspirator ideal for home care
- · Suction Range: 21.15 ± 4.86 to 82.84 ± 1.84 kPa
- Pumping Rate: = 14 L/min
- · Canister Size: 850 mL
- · Operates on AC 120 V/60 Hz power and does not have a battery; includes non-medical grade cord

| Item No. | Description                                      | Pkg. |  |
|----------|--------------------------------------------------|------|--|
| HCS7001  | Vacu-Line Suction Aspirator with 850 mL Canister | 1 ea |  |