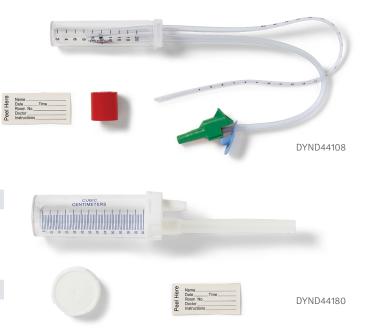

# **Mucus/Specimen Traps**

- · Leak-proof transport caps for more secure specimen collection
- · Sterile plastic vials, graduated in 1cc increments
- $\cdot$   $\,$  Includes threaded cap, tubing not made from natural rubber latex and patient ID label

#### **Sterile DeLee Mucus Trap**

| Item No.  | Description                                       | Pkg.  |
|-----------|---------------------------------------------------|-------|
| DYND44108 | Trap with Catheter and Cap, Capacity 20 cc, 8 Fr  | 50/cs |
| DYND44110 | Trap with Catheter and Cap, Capacity 20 cc, 10 Fr | 50/cs |

#### **Sterile Mucus Specimen Trap**

| Item No.  | Description                              | Pkg.  |
|-----------|------------------------------------------|-------|
| DYND44140 | Trap with Transport Cap, Capacity: 40 cc | 50/cs |
| DYND44180 | Trap with Transport Cap, Capacity: 80 cc | 50/cs |