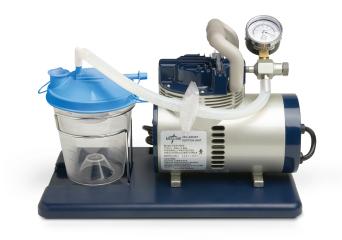

# **Suction Aspirator Accessories**

- Easy-to-use, ultra-quiet aspirators come with a full assortment of accessories for diverse applications
- · Weight: 12.1 lb./5.49 kg
- · Maximum suction: -21 inHg/520 mmHg
- · Rugged construction is ideal for bedside carts

| Item No. | Description                                  | Pkg.   |
|----------|----------------------------------------------|--------|
| HCS7850  | Canister with Float Lid, 850 cc              | 12/cs  |
| HCS7851  | Canister with Float Lid and Tubing, 850 cc   | 12/cs  |
| HCS7852  | Canister with Filter Lid and Tubing, 850 cc  | 50/cs  |
| HCS7853  | Canister with Filter Lid, 850 cc             | 100/cs |
| HCS7120  | Canister with Float Lid, 1,200 cc            | 12/cs  |
| HCS7121  | Canister with Float Lid and Tubing, 1,200 cc | 12/cs  |