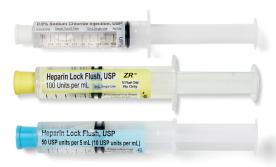

## **ZR® Pre-Filled Flush Syringe**

Reduce the risk of syringe-generated blood reflux.

Flush away catheter issues with the right syringe and help improve patient safety.

## **Features**

- Clearly marked saline or heparin labels help lower risk of medication error
- Made without natural rubber latex
- Preservative-free
- Terminally sterilized for added safety
- Barcoded to speed up inventory control and minimize errors

| Item No.    | Description*                              | Pkg.   |
|-------------|-------------------------------------------|--------|
| EMZE010001  | 10mL saline in 10mL syringe               | 600/cs |
| EMZ111240   | 10mL saline in 10mL syringe               | 240/cs |
| EMZE010055  | 5mL saline in 10mL syringe                | 600/cs |
| EMZ151240   | 5mL saline in 10mL syringe                | 240/cs |
| EMZE010035  | 3mL saline in 10mL syringe                | 800/cs |
| EMZ131240   | 3mL saline in 10mL syringe                | 240/cs |
| EMZE010030  | 2.5mL saline in 3mL syringe               | 800/cs |
| EMZ10091280 | Sterile field 10mL saline in 10mL syringe | 280/cs |
| EMZE050055  | 5mL of 10U/mL heparin in<br>10mL syringe  | 600/cs |
| EMZ50051240 | 5mL of 10U/mL heparin in<br>10mL syringe  | 240/cs |
| EMZE060055  | 5mL of 100U/mL heparin in<br>10mL syringe | 600/cs |
| EMZ60051240 | 5mL of 100U/mL heparin in<br>10mL syringe | 240/cs |